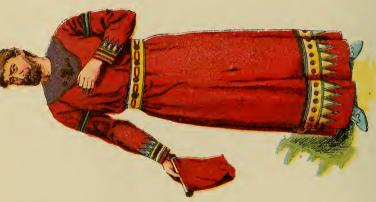

#### Robes for Attendants.

|       | First Rank—Color Blue.                                                                                                                                                                                                                      |
|-------|---------------------------------------------------------------------------------------------------------------------------------------------------------------------------------------------------------------------------------------------|
| 190   | Robes for Attendants, of cotton goods, cord and tassels; each \$ 1 28                                                                                                                                                                       |
| 191   | Robes for Attendants, of silesia, cord and tassels; each                                                                                                                                                                                    |
| 192   | Robes for Attendants, of silesia, trimmed with lace, cord and tassels; each                                                                                                                                                                 |
| 193   | Robes for Attendants, of cotton crepe, or sateen, lined throughout and trimmed, cord and tassels; each                                                                                                                                      |
| 193½  | Robes of cashmere, unlined, wide sash, flowing sleeves 3 78                                                                                                                                                                                 |
| 194   | Robes for Attendants, of cashmere, full silesia lined, border around bottom of cashmere of contrasting color edged with lace, large collar, worsted girdle and tassels; each                                                                |
| F     | or Attendant's Costumes, consisting of Armor Coat, Leggings, Helmet                                                                                                                                                                         |
|       | d and Belt, see another part of this catalogue.                                                                                                                                                                                             |
|       |                                                                                                                                                                                                                                             |
|       | Turbans for Attendants.                                                                                                                                                                                                                     |
|       | First Rank—Color Blue                                                                                                                                                                                                                       |
| 195   | Turbans for Attendants, of cotton goods correspond with Robes No. 190; each                                                                                                                                                                 |
| 196   | Turbans for Attendants, of silesia, correspond with Robes No. 191 and 192; each                                                                                                                                                             |
| 197   | Turbans for Attendants, of cotton crepe, or sateen, correspond with Robes No. 193; each                                                                                                                                                     |
| 198   | Turbans for Attendants, of cashmere, trimmed, correspond with Robes No. 194; each                                                                                                                                                           |
|       | Robes for Officers.                                                                                                                                                                                                                         |
| Chan  | he four principal officers of a Lodge—Chancellor Commander, Vice cellor, Prelate, and Master of the Work—are usually clothed in long                                                                                                        |
| Kopes | s with appropriate head-dresses.                                                                                                                                                                                                            |
|       | The Master-at-Arms should be clothed in an Armor Costume, consisting of Armor Coat, Armor Cloth Leggings, or Stockings and Sandals, Helmet, Sword, and Belt. For prices and description of these articles, see elsewhere in this Catalogue. |
|       | All of our Robes for Officers have patent fastenings, which are a great improvement over the old method of buttons and button-holes, for the reason that there are no buttons to come off or button-holes to wear out.                      |
|       | ordering less than a full set of Robes, always state for what officer                                                                                                                                                                       |
| they  | are desired.                                                                                                                                                                                                                                |
| 200   | Robe, of cotton goods, cord and tassels at waist \$ 1 25                                                                                                                                                                                    |
| 201   | Robe of silesia, cord and tassels at waist                                                                                                                                                                                                  |
| 202   | Robe, of silesia, trimmed with two rows of lace down front and around bottom of skirt, same lace on sleeves and collar; girdle and tassels at waist                                                                                         |
| 203   | Robe, of fine satteen, with yoke and falling collar, yoke lined, cord and tassels at waist                                                                                                                                                  |
| 204   | Robe, of fine satteen, lined throughout with silesia, flowing sleeves, trimmed down front with four rows of gilt gimp, single row of same gimp around edge of yoke, on sleeves and collar, cord and tassels at waist (see Plate 1, Fig. 50) |